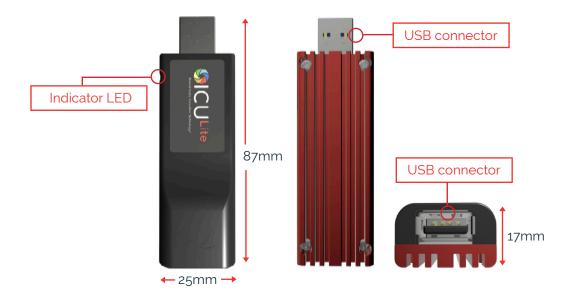

# ICU Lite integrates into a machine to automate age restricted sales & services.

ICU Lite provides age estimation technology in a compact, plug-in device.

Simply plug ICU Lite into your individual host machine e.g. a self-service checkout, gaming machine or kiosk. Communication is then achieved with a simple API call.