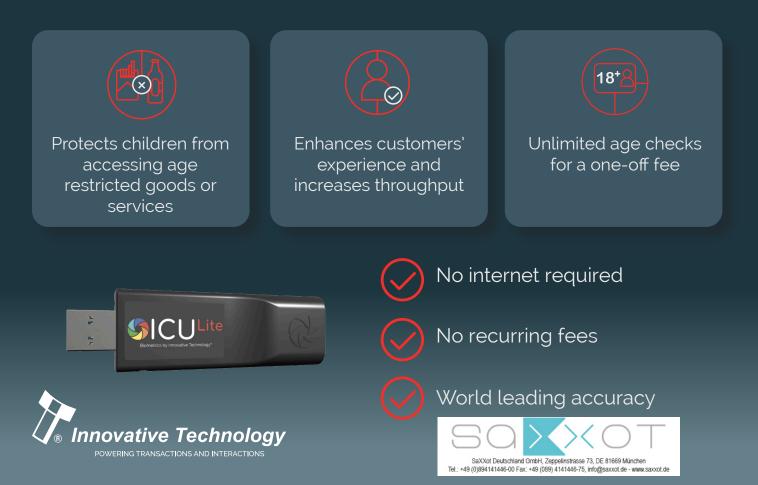

#### Prevent underage sales

ICU Lite is highly accurate, it outperforms humans across all age ranges, with a proven success rate in detecting under 18s

#### Enhance customer experience

Enhances customers experience and increases throughput

## Meet licensing objectives

Secure licences, protect children from harm and prevent crime & disorder